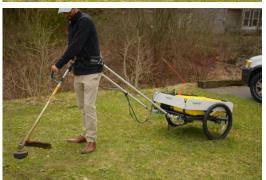

## Walking Mount Accessory

You don't need a rideable piece of power equipment to enjoy the benefits of GMRV's PEMS Cart. You can make your life easier with GMRV's PEMS Cart's stationary power equipment application.

GMRV offers a walking mount that allows the PEMS Cart to be towed behind the wearer of the harness. Simply don the harness, place the poles in the receivers, and you'll be well on your way.

#### Includes:

- Tow Bars (2)
- Waist Harness
- Safety Breakaway Cabling
- Vibration Dampener (option)