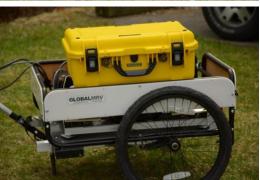

#### Features & Benefits of the GMRV PEMS Cart

- Tubular steel powder-coated frame
- Heavy-duty nylon base
- Strong axle mount arm
- 20" quick-release alloy wheels
- 120 lbs. of cargo capacity
- Speeds up to 25 mph

## **Specifications**

Width (wheel to wheel): 31-1/2" Width (inside cargo bed): 27-1/2" Length (inside cargo bed): 31-1/2"

Depth (rail height): 9"