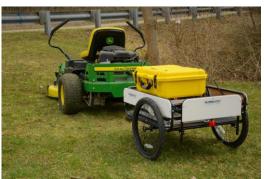

#### **Description**

This robust steel and nylon hauler really fits the bill. When you need a 2-wheel cargo carrying platform for those PEMS equipment scenarios that are hard to equip, GMRV's PEMS Cart has your back.

The GMRV PEMS Cart is both convenient and economical. The GMRV PEMS Cart uses a secure and interchangeable hitch system. The arm and hitch are used to mount onto the lawnmower, ATV, and/or other equipment.

#### Features & Benefits of the GMRV PEMS Cart

- Tubular steel powder-coated frame
- Heavy-duty nylon base
- Strong axle mount arm
- 20" quick-release alloy wheels
- 120 lbs. of cargo capacity
- Speeds up to 25 mph